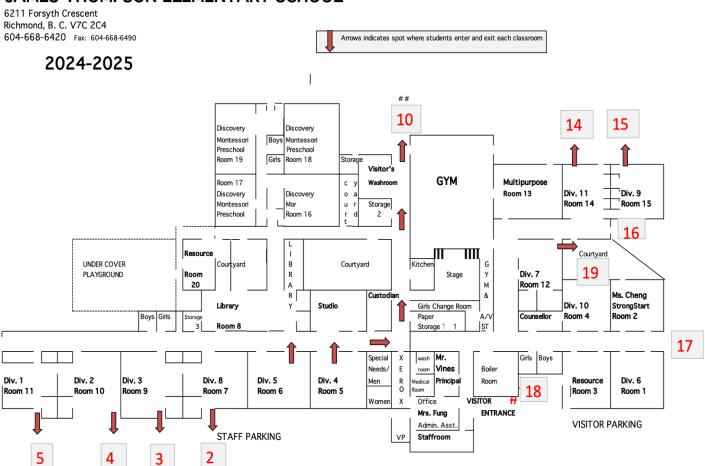

## First Week - ROOM ASSIGNMENTS SEPTEMBER 3<sup>rd</sup>-6<sup>th</sup>

|         | Last Year's Division/Teacher: | Please meet at outside door: |
|---------|-------------------------------|------------------------------|
| Div. 1  | Mr. Dimmick                   | Same door as last year, #5   |
| Div. 2  | Ms. Bone                      | Same door as last year, #4   |
| Div. 3  | Mr. Rollins                   | Door #3                      |
| Div. 4  | Ms. Whitelaw                  | Door #10                     |
| Div. 5  | Mr. Badyal                    | Same door as last year, #10  |
| Div. 6  | Ms. Smyrnis                   | Same door as last year, #17  |
| Div. 7  | Ms. Perez                     | Door #16                     |
| Div. 8  | Mrs. Watts                    | Door #2                      |
| Div. 9  | Mrs. Rose                     | Same door as last year, #15  |
| Div. 10 | Ms. O'Neill                   | Same door as last year, #16  |
| Div. 11 | Mrs. Tong Vargas              | Same door as last year, #14  |

## JAMES THOMPSON ELEMENTARY SCHOOL